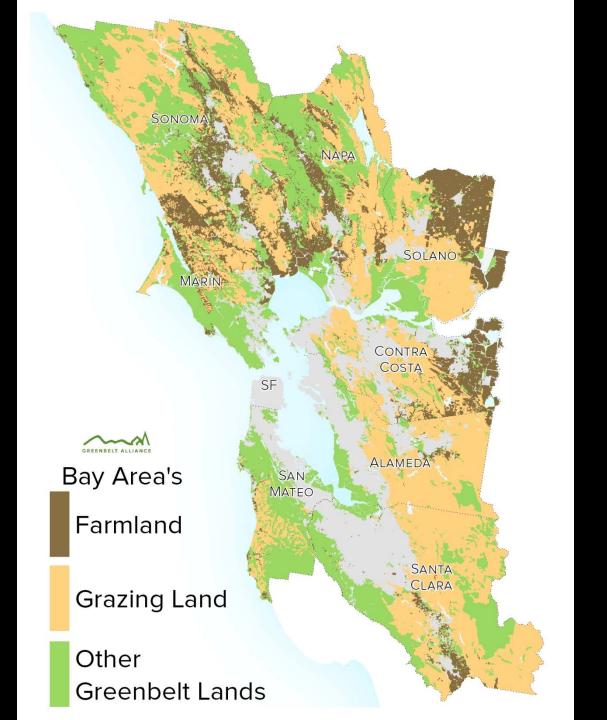

The threat of working lands being converted to urban development continues, threatening the region's food industry and the social, economic, and natural values it provides.

Regulatory Challenges