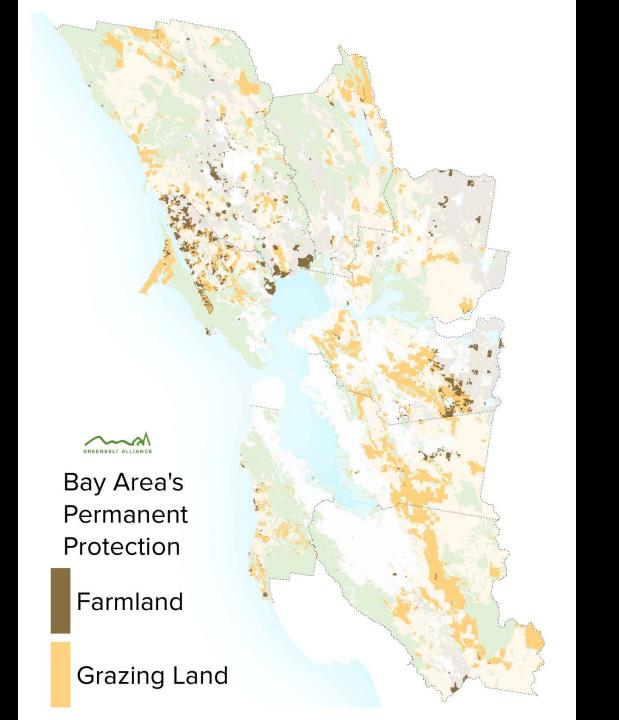

The threat of working lands being converted to urban development continues, threatening the region's food industry and the social, economic, and natural values it provides.

Regulatory Challenges