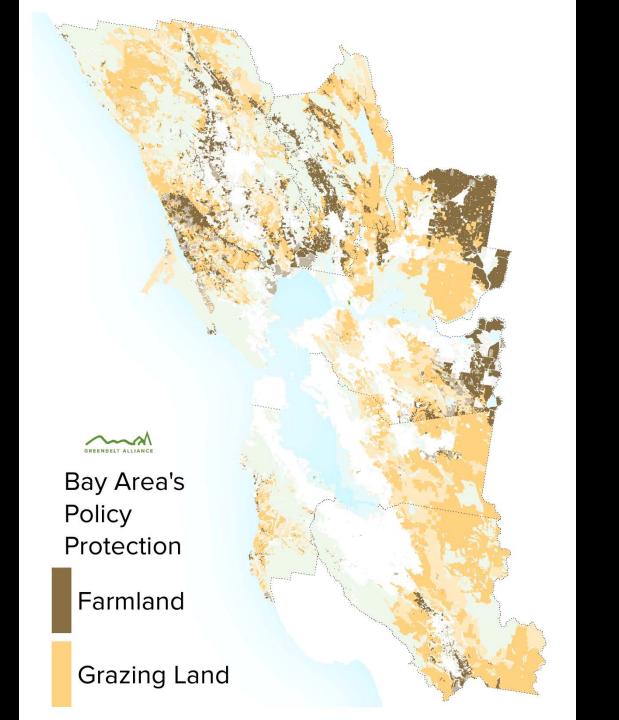

The threat of working lands being converted to urban development continues, threatening the region's food industry and the social, economic, and natural values it provides.

Regulatory Challenges